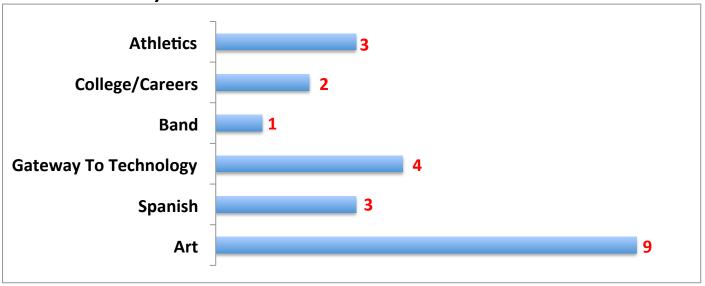

| 95.9%                                                                     |
| 96.4%        | 95.1%                                             | 95.8%                                                          | 95.8%                                                                     |
|              | 1<br>1<br>6th<br>96.5%<br>96.9%<br>96.2%<br>96.4% | 1<br>1<br>6th 7th<br>96.5% 96.9%<br>96.9% 96.4%<br>96.2% 95.7% | 1 1 2  6th 7th 8th  96.5% 96.9% 96.4% 96.2% 95.7% 95.9% 96.4% 95.1% 95.8% |

#### 4th Six Weeks Dashboard 2014-2015

#### **English/Reading Failures by Grade Level**



## **Math Failures by Grade Level**



#### 4th Six Weeks Dashboard 2014-2015

# **Science Failures by Grade Level**



# **Social Studies Failures by Grade Level**



## **Elective Failures by Grade Level**