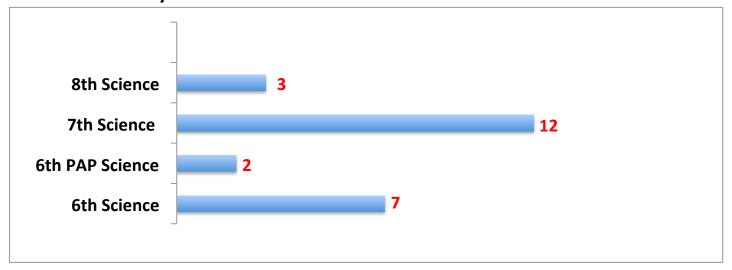

| 95.9%                                                          | 95.9%                                                                     |
| 96.4%        | 95.1%                                             | 95.8%                                                          | 95.8%                                                                     |
|              | 1<br>1<br>6th<br>96.5%<br>96.9%<br>96.2%<br>96.4% | 1<br>1<br>6th 7th<br>96.5% 96.9%<br>96.9% 96.4%<br>96.2% 95.7% | 1 1 2  6th 7th 8th  96.5% 96.9% 96.4% 96.2% 95.7% 95.9% 96.4% 95.1% 95.8% |

#### 4th Six Weeks Dashboard 2014-2015

#### **English/Reading Failures by Grade Level**



## **Math Failures by Grade Level**



#### 4th Six Weeks Dashboard 2014-2015

# **Science Failures by Grade Level**



# **Social Studies Failures by Grade Level**



## **Elective Failures by Grade Level**