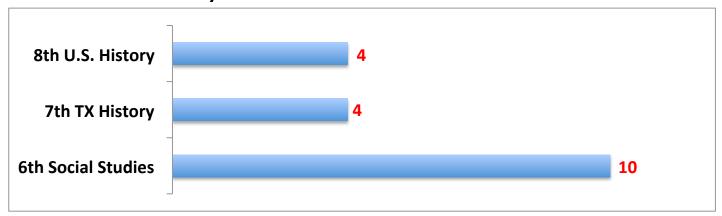

| 95.9%                                                                     |
| 96.4%        | 95.1%                                             | 95.8%                                                          | 95.8%                                                                     |
|              | 1<br>1<br>6th<br>96.5%<br>96.9%<br>96.2%<br>96.4% | 1<br>1<br>6th 7th<br>96.5% 96.9%<br>96.9% 96.4%<br>96.2% 95.7% | 1 1 2  6th 7th 8th  96.5% 96.9% 96.4% 96.2% 95.7% 95.9% 96.4% 95.1% 95.8% |

#### 4th Six Weeks Dashboard 2014-2015

#### **English/Reading Failures by Grade Level**



## **Math Failures by Grade Level**



#### 4th Six Weeks Dashboard 2014-2015

# **Science Failures by Grade Level**



# **Social Studies Failures by Grade Level**



## **Elective Failures by Grade Level**