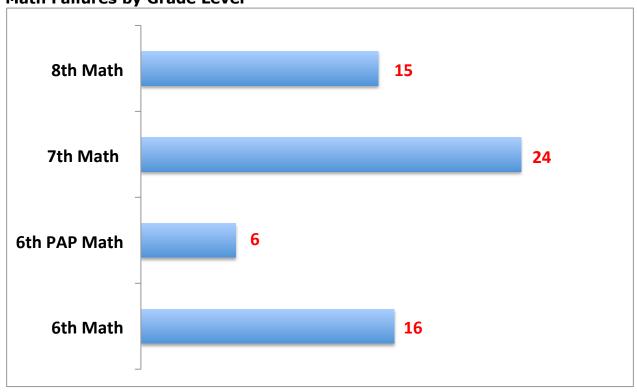

|
| 96.2%        | 95.7%                                             | 95.9%                                                          | 95.9%                                                                     |
| 96.4%        | 95.1%                                             | 95.8%                                                          | 95.8%                                                                     |
|              | 1<br>1<br>6th<br>96.5%<br>96.9%<br>96.2%<br>96.4% | 1<br>1<br>6th 7th<br>96.5% 96.9%<br>96.9% 96.4%<br>96.2% 95.7% | 1 1 2  6th 7th 8th  96.5% 96.9% 96.4% 96.2% 95.7% 95.9% 96.4% 95.1% 95.8% |

#### 4th Six Weeks Dashboard 2014-2015

#### **English/Reading Failures by Grade Level**



## **Math Failures by Grade Level**



#### 4th Six Weeks Dashboard 2014-2015

# **Science Failures by Grade Level**



# **Social Studies Failures by Grade Level**



## **Elective Failures by Grade Level**