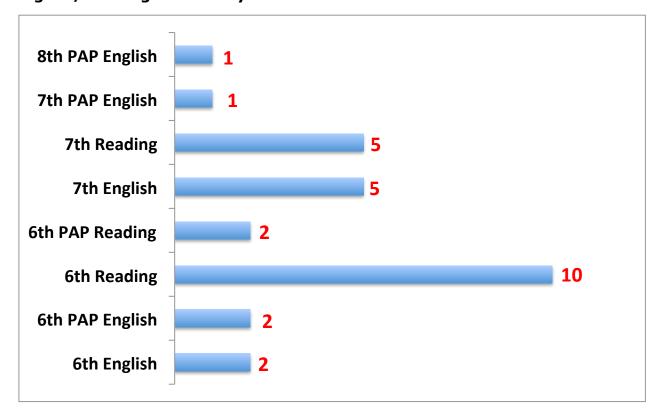

| 96.6%                                                                     |
| 96.2%        | 95.7%                                             | 95.9%                                                          | 95.9%                                                                     |
| 96.4%        | 95.1%                                             | 95.8%                                                          | 95.8%                                                                     |
|              | 1<br>1<br>6th<br>96.5%<br>96.9%<br>96.2%<br>96.4% | 1<br>1<br>6th 7th<br>96.5% 96.9%<br>96.9% 96.4%<br>96.2% 95.7% | 1 1 2  6th 7th 8th  96.5% 96.9% 96.4% 96.2% 95.7% 95.9% 96.4% 95.1% 95.8% |

#### 4th Six Weeks Dashboard 2014-2015

#### **English/Reading Failures by Grade Level**



## **Math Failures by Grade Level**



#### 4th Six Weeks Dashboard 2014-2015

# **Science Failures by Grade Level**



# **Social Studies Failures by Grade Level**



## **Elective Failures by Grade Level**